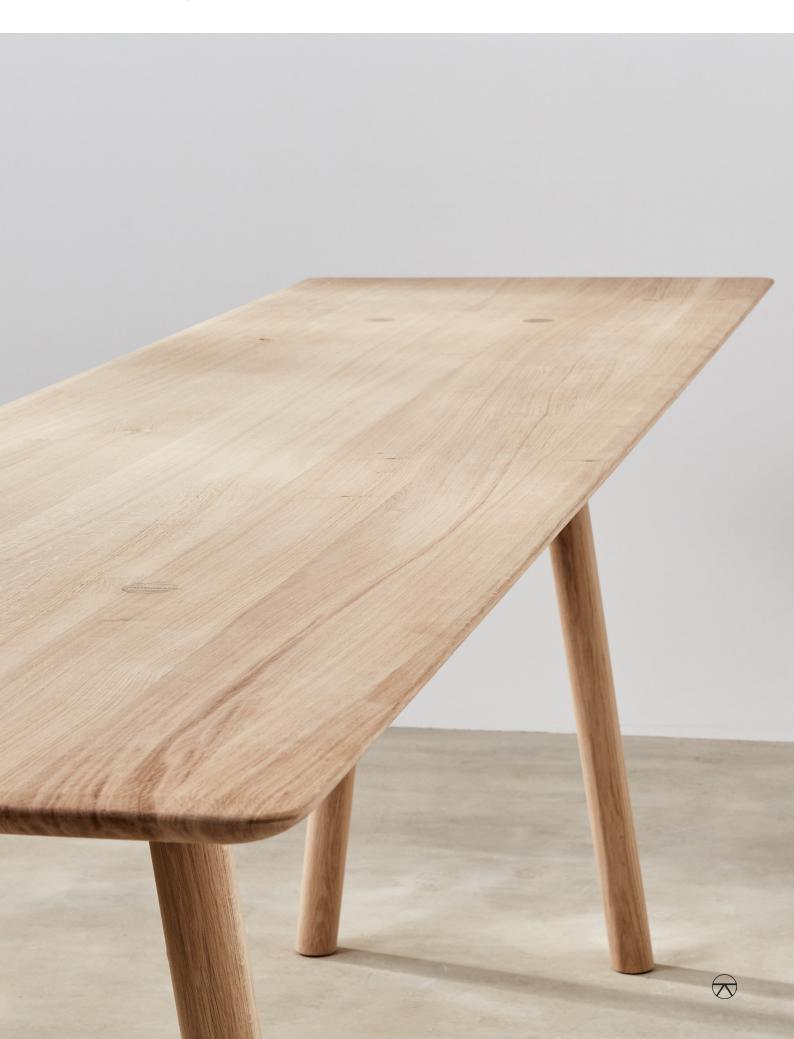

## OVO High Table

#### FOSTER + PARTNERS

Materials: Solid Oak / Solid Walnut

Finishes: Whitened Oil / Clear Oil / Ebonised

Variations: Rectangular / Round
Bespoke Options: Timbers / Size / Finish /
Integrated Power & Data

#### **DIMENSIONS**

Rectangular 3200 × 860 × 1070 mm Round 1200 dia × 1070 mm 1500 dia × 1070 mm