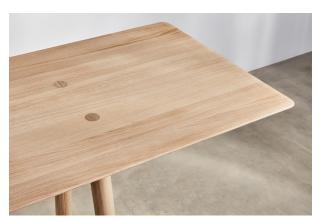

## OVO High Table

#### FOSTER + PARTNERS

Materials: Solid Oak / Solid Walnut

Finishes: Whitened Oil / Clear Oil / Ebonised

Variations: Rectangular / Round
Bespoke Options: Timbers / Size / Finish /
Integrated Power & Data