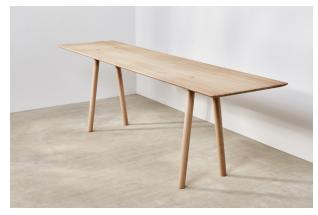

## OVO High Table

#### FOSTER + PARTNERS

Materials: Solid Oak / Solid Walnut

Finishes: Whitened Oil / Clear Oil / Ebonised

Variations: Rectangular / Round
Bespoke Options: Timbers / Size / Finish /
Integrated Power & Data

#### **DIMENSIONS**

Rectangular 3200 × 860 × 1070 mm Round 1200 dia × 1070 mm 1500 dia × 1070 mm