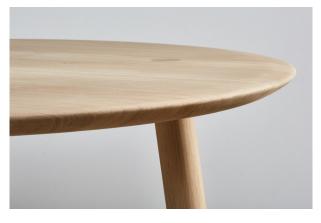

## OVO High Table

#### FOSTER + PARTNERS

Materials: Solid Oak / Solid Walnut

Finishes: Whitened Oil / Clear Oil / Ebonised

Variations: Rectangular / Round
Bespoke Options: Timbers / Size / Finish /
Integrated Power & Data

#### **DIMENSIONS**

Rectangular 3200 × 860 × 1070 mm Round 1200 dia × 1070 mm 1500 dia × 1070 mm