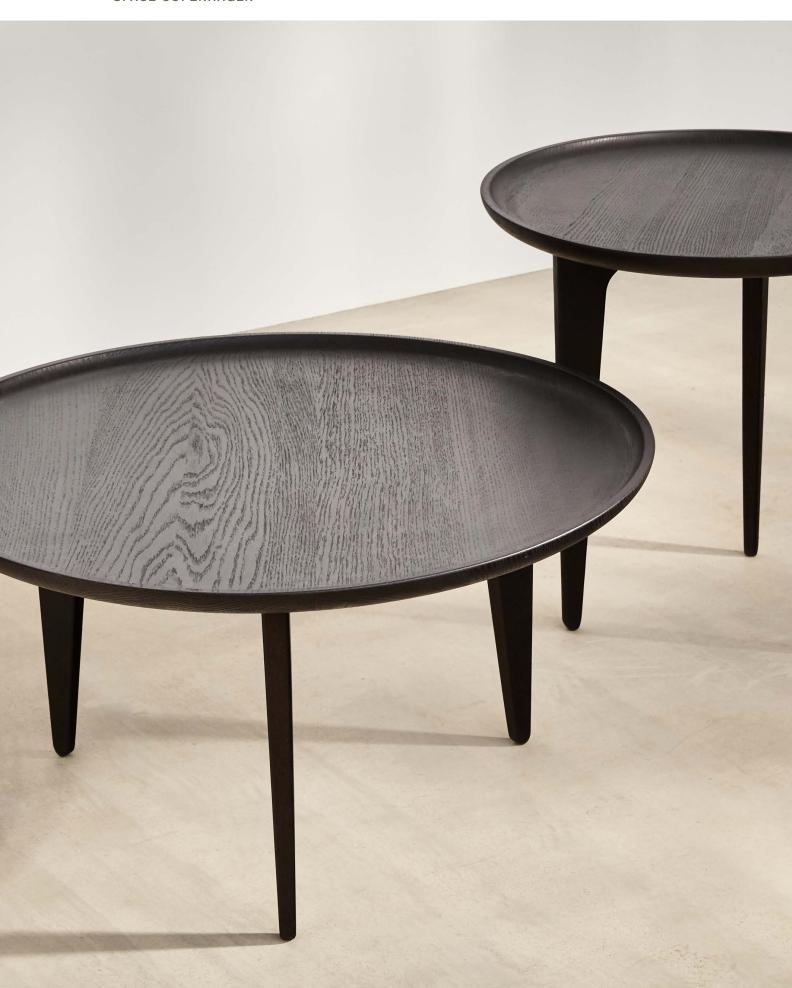

# Gleda Coffee & Side Table

SPACE COPENHAGEN

# **SPECIFICATION**

Materials: Solid Oak

Variations: Coffee Table / Side Table

Finishes: Ebonised / Aged Oak / Oak Whitened

Oil

# DIMENSIONS

Side Table 600 dia  $\times$  550 mm Coffee Table 800 dia  $\times$  430 mm