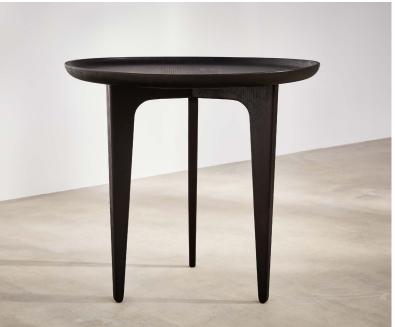

# **SPECIFICATION**

Materials: Solid Oak

Variations: Coffee Table / Side Table

Finishes: Ebonised / Aged Oak / Oak Whitened

Oil

# DIMENSIONS

Side Table 600 dia  $\times$  550 mm Coffee Table 800 dia  $\times$  430 mm

### **FINISHES**

Fhonised Oak

Aged Oak

Oak Whitened Oil

Finished with low VOC natural hard wax oil