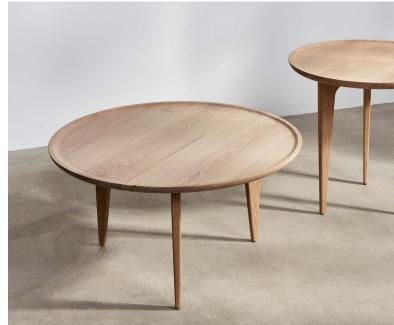

# **SPECIFICATION**

Materials: Solid Oak

Variations: Coffee Table / Side Table

Finishes: Ebonised / Aged Oak / Oak Whitened

Oil

# DIMENSIONS

Side Table 600 dia  $\times$  550 mm Coffee Table 800 dia  $\times$  430 mm

### **FINISHES**

Fhonised Oak

Aged Oak

Oak Whitened Oil

Finished with low VOC natural hard wax oil