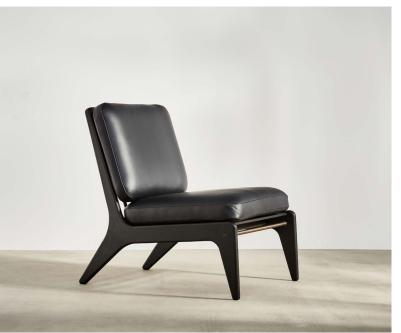

#### **SPECIFICATION**

Materials: Solid Oak / Solid Brass Upholstery: Natural Wool / COM

Variations: Tinber Arms / Brass Arms / Armless
Finishes: Ebonised / Aged Oak / Oak Whitened

Oil

# DIMENSIONS

 Timber Arms
 800 x 830 x 800 mm

 Metal Arms
 840 x 830 x 800 mm

 Armless
 610 x 830 x 800 mm

 Seat Height
 430 mm