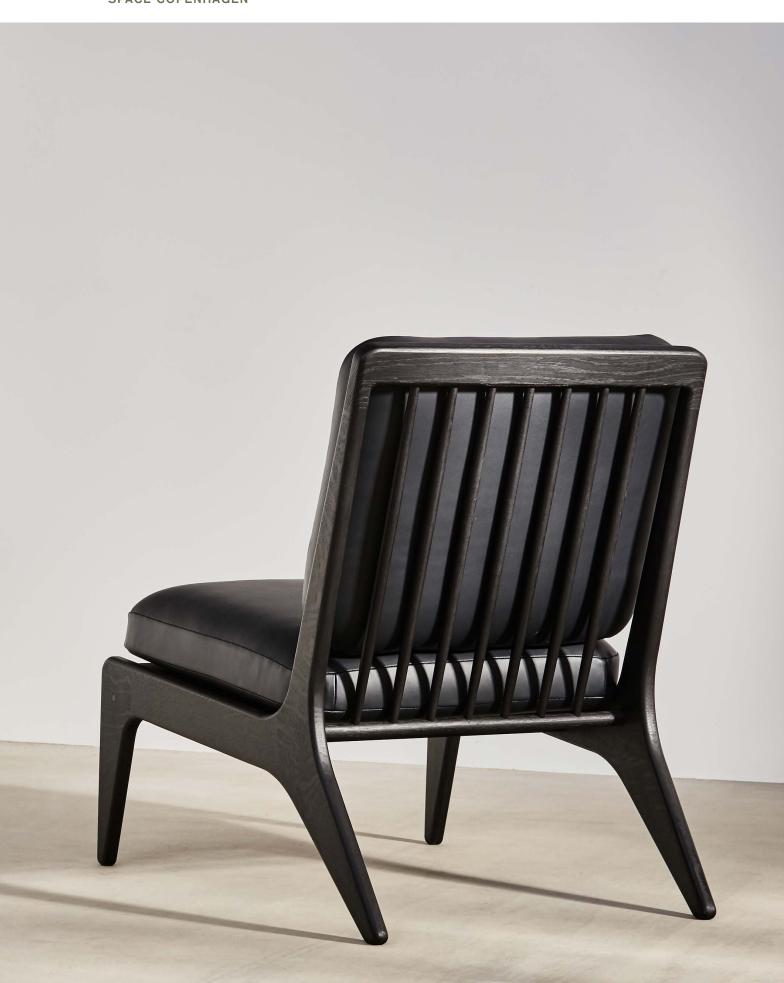

# Gleda Medium Chair

SPACE COPENHAGEN

#### **SPECIFICATION**

Materials: Solid Oak / Solid Brass Upholstery: Natural Wool / COM

Variations: Tinber Arms / Brass Arms / Armless
Finishes: Ebonised / Aged Oak / Oak Whitened

Oil

# DIMENSIONS

 Timber Arms
 800 x 830 x 800 mm

 Metal Arms
 840 x 830 x 800 mm

 Armless
 610 x 830 x 800 mm

 Seat Height
 430 mm