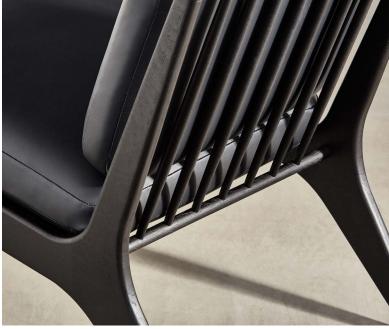

#### **SPECIFICATION**

Materials: Solid Oak / Solid Brass Upholstery: Natural Wool / COM

Variations: Tinber Arms / Brass Arms / Armless
Finishes: Ebonised / Aged Oak / Oak Whitened

Oil

# **FINISHES**

Ebonised Oak

Oak Whitened Oil

Brass

Finished with low VOC natural hard wax oil 100% natural upholstery with organic latex, organic coir, organic wool

Upholstered in Benchmark Natural Fabric collection or customers own fabric - we recommend using naturally fire retardent fabrics to