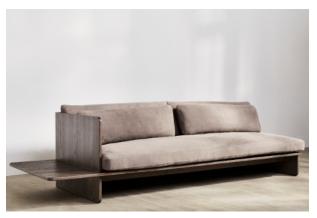

# Muse Sofa

### SPACE COPENHAGEN

Materials: Oak / Ash
Upholstery: COM or COL

Variations: No tables / 1 table / 2 tables
Oil Finishes: Whitened / Aged Oak / Dark Grey

Bespoke Options: Size / Timber / Finish / U Shape / L Shape

### **DIMENSIONS**

No table/1 table /2 table

 Small
 1400/1700/2000 x 830 x 800 mm

 Medium
 2400/2850/3300 x 900 x 800 mm

 Large
 2700/3150/3600 x 900 x 800 mm

## ADDITIONAL INFORMATION

The Muse sofa is made with 100% natural, healthy, sustainable upholstery developed in collaboration with the naturalmat company. It can be made in sizes to suit your space including L-Shaped and U-Shaped configurations.