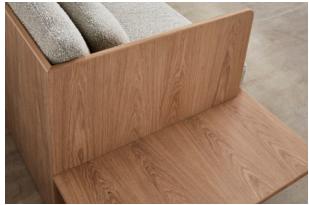

### SPACE COPENHAGEN

Materials: Oak / Ash
Upholstery: COM or COL

Variations: No tables / 1 table / 2 tables
Oil Finishes: Whitened / Aged Oak / Dark Grey

Bespoke Options: Size / Timber / Finish / U Shape / L Shape

#### **FINISHES**

Oak Aged Grey

Ash Whitened Oil

Ash Dark Grey Oil