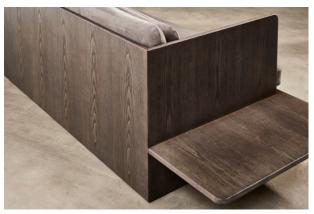

### SPACE COPENHAGEN

Materials: Oak / Ash
Upholstery: COM or COL

Variations: No tables / 1 table / 2 tables
Oil Finishes: Whitened / Aged Oak / Dark Grey

Bespoke Options: Size / Timber / Finish / U Shape / L Shape

#### **FINISHES**

Oak Aged Grey

Ash Whitened Oil

Ash Dark Grey Oil