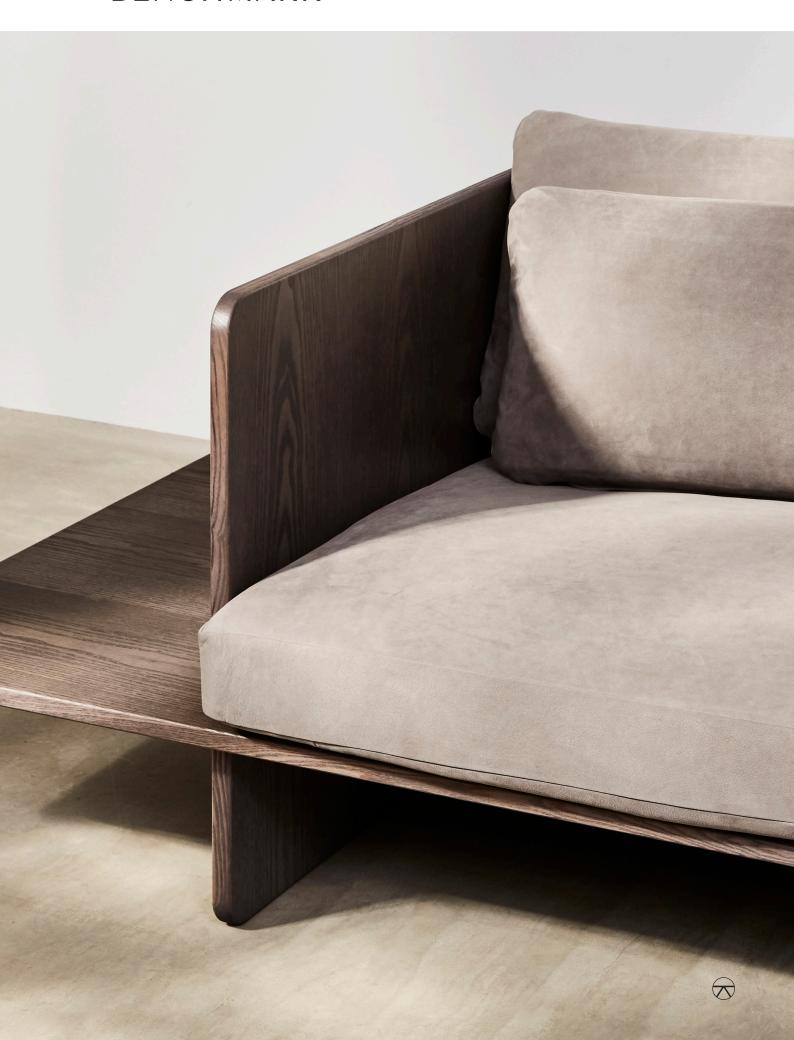

# Muse Sofa

### SPACE COPENHAGEN

Materials: Oak / Ash
Upholstery: COM or COL

Variations: No tables / 1 table / 2 tables
Oil Finishes: Whitened / Aged Oak / Dark Grey

Bespoke Options: Size / Timber / Finish / U Shape / L Shape

## ADDITIONAL INFORMATION

The Muse sofa is made with 100% natural, healthy, sustainable upholstery developed in collaboration with the naturalmat company. It can be made in sizes to suit your space including L-Shaped and U-Shaped configurations.