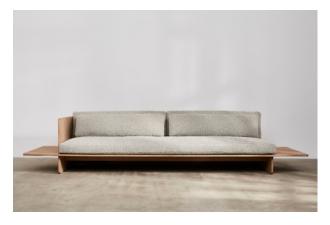

# Muse Sofa

### SPACE COPENHAGEN

Materials: Oak / Ash
Upholstery: COM or COL

Variations: No tables / 1 table / 2 tables
Oil Finishes: Whitened / Aged Oak / Dark Grey

Bespoke Options: Size / Timber / Finish / U Shape / L Shape

### **DIMENSIONS**

No table/1 table /2 table

 Small
 1400/1700/2000 x 830 x 800 mm

 Medium
 2400/2850/3300 x 900 x 800 mm

 Large
 2700/3150/3600 x 900 x 800 mm