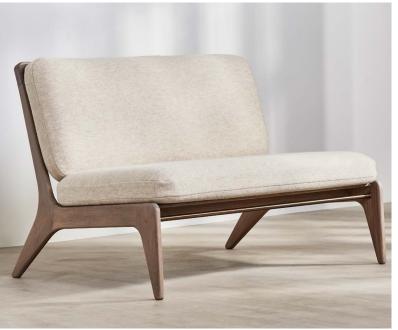

# Gleda Sofa

#### **SPECIFICATION**

Materials: Solid Oak / Solid Brass Upholstery: Natural Wool / COM

Variations: Tinber Arms / Brass Arms / Armless
Finishes: Ebonised / Aged Oak / Oak Whitened

Oil

#### **DIMENSIONS**

 Timber Arms
 1390 × 830 × 800 mm

 Metal Arms
 1430 × 830 × 800 mm

 Armless
 1200 × 830 × 800 mm

 Seat Height
 430 mm