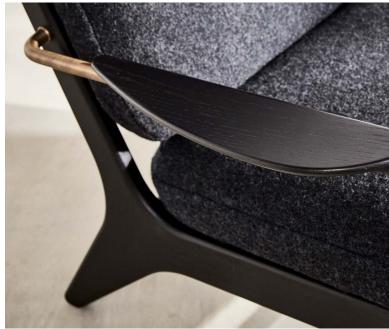

#### **SPECIFICATION**

Materials: Solid Oak / Solid Brass Upholstery: Natural Wool / COM

Variations: Tinber Arms / Brass Arms / Armless
Finishes: Ebonised / Aged Oak / Oak Whitened

Oil

## **FINISHES**

Ebonised Oak

Aged Oak

Oak Whitened Oil

Brass

Finished with low VOC natural hard wax oil 100% natural upholstery with organic latex, organic coir, organic wool

Upholstered in Benchmark Natural Fabric collection or customers own fabric - we recommend using naturally fire retardent fabrics to