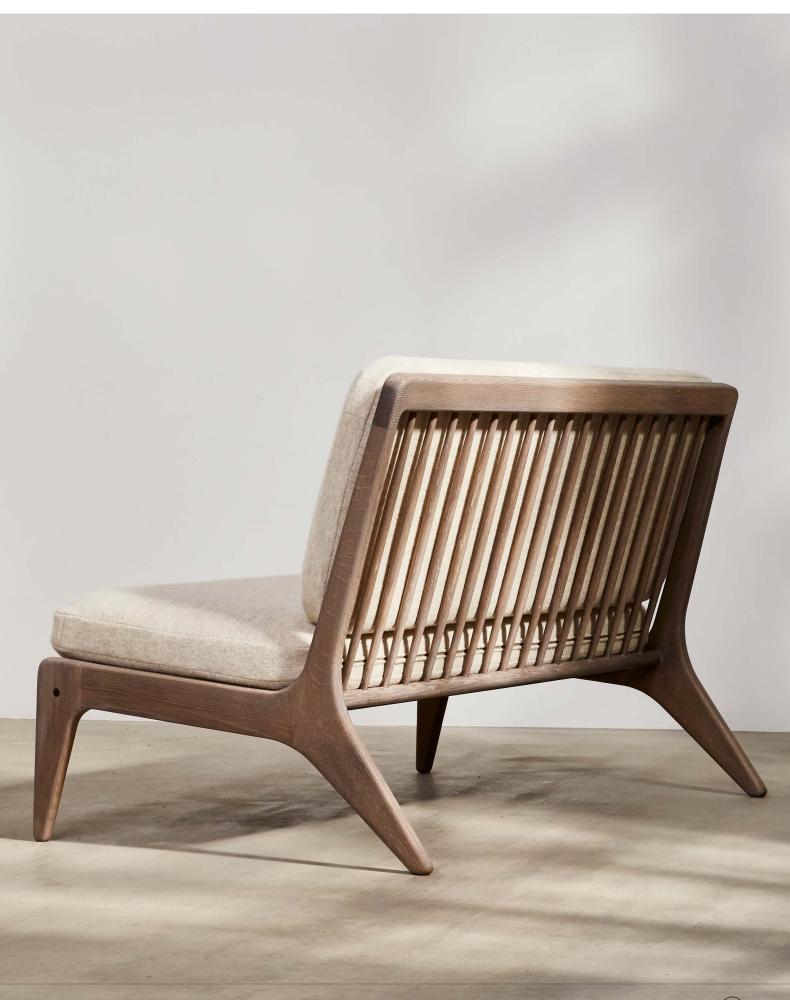

# Gleda Sofa

#### **SPECIFICATION**

Materials: Solid Oak / Solid Brass Upholstery: Natural Wool / COM

Variations: Tinber Arms / Brass Arms / Armless
Finishes: Ebonised / Aged Oak / Oak Whitened

Oil

#### **DIMENSIONS**

 Timber Arms
 1390 × 830 × 800 mm

 Metal Arms
 1430 × 830 × 800 mm

 Armless
 1200 × 830 × 800 mm

 Seat Height
 430 mm